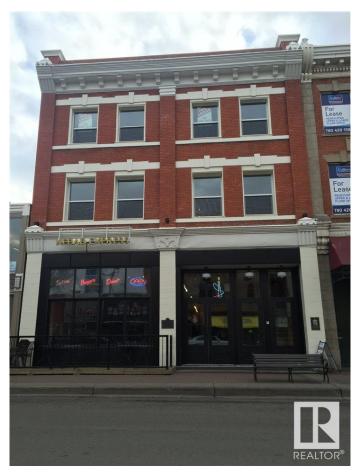

#### \$0

0 Bedroom, 0.00 Bathroom, Office on 0.00 Acres

Strathcona Junction, Edmonton, AB

Historic building in the heart of Whyte Avenue with upgraded façade, fully renovated common areas and upgraded HVAC. Sizes available include: 2,215 Sq. Ft. on the 2nd floor, 2138 sq. ft. on the 3rd floor, 1,130 Sq. Ft. on the 3rd floor and 2,873 Sq. Ft. on the lower level. Available immediately. Operating costs are \$14.79 inclusive of property tax, management, common area maintenance and utilities. Ideal for specialty retail, office, and creative spaces. Current Tenant incentive is one month of free net rent per year of the term signed!

**Exterior** 

Exterior Brick
Construction Brick