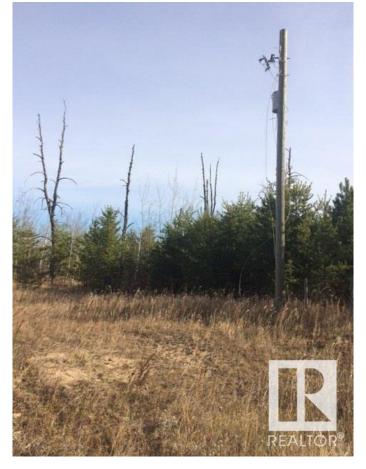

### \$95,000

0 Bedroom, 0.00 Bathroom, Land Commercial on 0.00 Acres

None, Rural Sturgeon County, AB

2.47 acre parcel in Heartland Industrial 3 miles north and 3 miles west of NWR Upgrader and Fertilizer plant...zoned heavy industrial...3 phase power at property line. 1/2 mile south of new highway Heartland Drive (TWP 570) connecting Hwy 38 and Opal Rd.