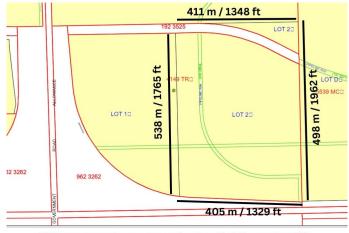

# \$6,023,000 - 26222 Hwy 16, Rural Parkland County

MLS® #E4336436

#### \$6,023,000

0 Bedroom, 0.00 Bathroom, Land Commercial on 0.00 Acres

None, Rural Parkland County, AB

PRIME LOCATION for residential land development!!! Located adjacent to Highways 16 & 60. This 60+/- acre property is ready for residential development. Conveniently located just minutes to Acheson, Edmonton and Spruce Grove, this location would make for a quick commute to work and all amenities. Potential to develop for single family homes with possibility for multi-family homes, providing country living just minutes to all amenities. Property has municipal water and sewer lines. Easy access via Highways 16 and 60, with paved roads to the property. Zoned Country Residential Estate District.







#### \*\*Measurements are approximate - Not Guaranteed\*\*

## **Essential Information**

| MLS® #    | E4336436        |
|-----------|-----------------|
| Price     | \$6,023,000     |
| Bathrooms | 0.00            |
| Acres     | 0.00            |
| Туре      | Land Commercial |
| Status    | Active          |
|           |                 |

## **Community Information**

| Address     | 26222 Hwy 16          |
|-------------|-----------------------|
| Area        | Rural Parkland County |
| Subdivision | None                  |
| City        | Rural Parkland County |

| County      | ALBERTA |
|-------------|---------|
| Province    | AB      |
| Postal Code | T7Y 1A4 |

## **Additional Information**

Date ListedApril 17th, 2023Days on Market743ZoningZone 70

DATA IS DEEMED RELIABLE B