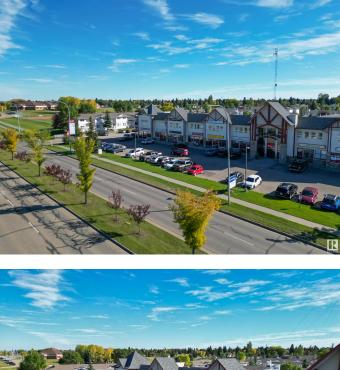

#### **\$0**

0 Bedroom, 0.00 Bathroom, Office on 0.00 Acres

None, Spruce Grove, AB

This second floor unit is ideal office and personal service space! This 1,037+/- square foot space is a rare find. Located at the intersection of Grove Drive and King Street, this property is easily accessible. Large windows allow for lots of natural light. Welcoming lobby has stair and elevator access to the second floor. Shared washroom available on second floor. Other tenants include restaurants, preschool, daycare, personal services, chiropractor, dentist, and dental hygienist. Permitted uses include: health services, personal services, professional and office service. Zoned C3 -Neighbourhood Retail and Service.

### **Community Information**

| Address | 223 636 King Street |
|---------|---------------------|
| Area    | Spruce Grove        |

| Subdivision | None         |
|-------------|--------------|
| City        | Spruce Grove |
| County      | ALBERTA      |
| Province    | AB           |
| Postal Code | T7X 4K5      |
|             |              |