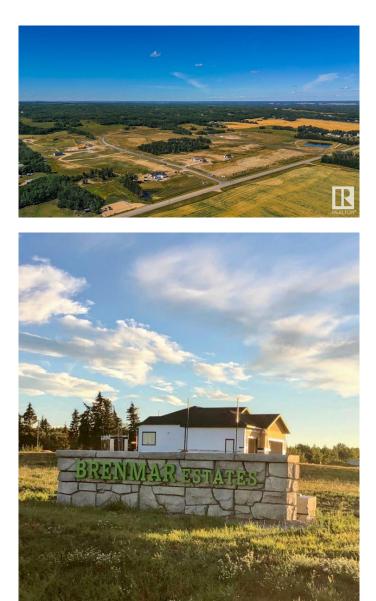

#### \$190,000

0 Bedroom, 0.00 Bathroom, Rural on 2.70 Acres

Brenmar Estates, Rural Parkland County, AB

Beautiful acreage living on 2 acre lots. Convenient location - 6 MIN to Spruce Grove. ONLY 20 MIN to Edmonton. Majority of lots have WALKOUT BASEMENT potential and are surrounded by natural trees and forest for added privacy. Built on a brand new paved Campsite Road, several lots have shop and secondary garage potential. Power and gas are at the property line. Enjoy a perfect combination of country living in a architecturally controlled subdivision with quick access to Spruce Grove, St. Albert and Edmonton.

## **Community Information**

| Address     | 36 54104 Rr 274       |  |
|-------------|-----------------------|--|
| Area        | Rural Parkland County |  |
| Subdivision | Brenmar Estates       |  |
| City        | Rural Parkland County |  |
|             |                       |  |