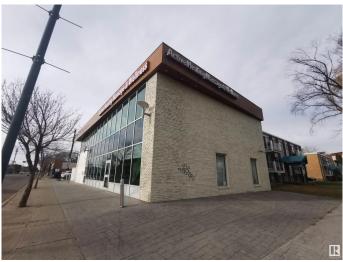

### **\$0**

0 Bedroom, 0.00 Bathroom, Retail on 0.00 Acres

Queen Mary Park, Edmonton, AB

Street facing Corner building with Main Floor Retail space for lease. Great frontage onto busy arterial road 107 Avenue. Large open showroom with beautiful reception, fireplace, drop ceiling and display cases. 3 Private offices, Kitchen, Boardroom and washroom complete this 3027 sq ft of Retail/office spaces. Additionally, there is a unique PATIO adjoining the parking to the lease space. Mixed use zoning which works for a variety of uses, including but not limited to lighting showroom, restaurant, medical, optical and professional uses. Private and street parking available.

## **Essential Information**

| E4363600 |
|----------|
| 0.00     |
| 0.00     |
| 1971     |
| Retail   |
| Active   |
|          |