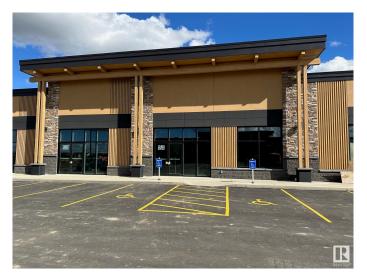

#### \$0

0 Bedroom, 0.00 Bathroom, Retail on 0.00 Acres

Fenwyck, Spruce Grove, AB

Prime retail opportunity at Pioneer Crossing in the heart of Spruce Grove's brand new Ballpark District! 1900 +/- sq ft space located at the crossroads of Highway 16A and Pioneer road with direct highway access and only 7 minutes West of Edmonton. High traffic volume- 25,000+/- vehicles per day. Excellent visibility & exposure with plenty of new residential construction. Located next to the future Metro Ballpark, a brand new state-of-the-art baseball facility with plans of a Field House as well as an outdoor amphitheater. Perfect opportunity to start or expand your business in the ultimate up and coming location in Spruce Grove. Zoned C-2 Vehicular Oriented Traffic.

## **Exterior**

Exterior Wood Frame, Metal, Steel Frame
Construction Wood Frame, Metal, Steel Frame