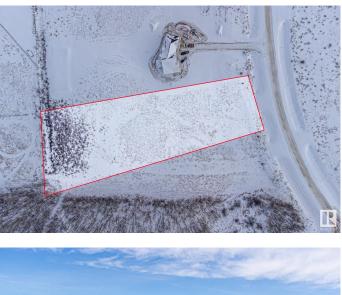

# \$229,795 - 29 53524 Rge Rd 275, Rural Parkland County

MLS® #E4370923

#### \$229,795

0 Bedroom, 0.00 Bathroom, Rural on 2.02 Acres

Muir Lake Heights, Rural Parkland County, AB

Beautiful Lot #29 Welcome to Cornerstone Estates, also known as Muir Lake Heights Phase 2. Located just minutes north of Spruce Grove and 15 minutes west of Edmonton, this beautiful development offers the luxury of country living. Enjoy peace, privacy, and the beauty of nature, with walking trails leading to Muir Lake for fishing, canoeing, kayaking, and bird watching. Children will attend the prestigious Muir Lake School, with bussing available from Cornerstone. Vacant lots range from 2.03 to 3.65 acres, some fully treed and completely private.

#### **Community Information**

| Address     | 29 53524 Rge Rd 275   |
|-------------|-----------------------|
| Area        | Rural Parkland County |
| Subdivision | Muir Lake Heights     |
| City        | Rural Parkland County |