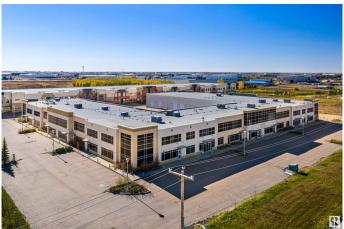

#### \$0

0 Bedroom, 0.00 Bathroom, Office on 0.00 Acres

Leduc Industrial Park, Leduc, AB

UNDER NEW OWNERSHIP. Construction - Tilt Up Concrete. Excellent curb appeal and campus style office amenities. Ability to customize interior-build out to suit operator needs. New ownership with plans in place to complete \$3M+ in site work. Strategically located fronting Airport Road, the two properties are situated just east of the QEII providing direct global freight and passenger reach via the Edmonton International Airport ("EIA―), highway systems and rail infrastructure. Building A: 796 sq.ft. to 15,452 sq.ft.± of office build out