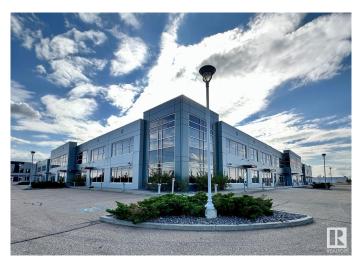

#### \$0

0 Bedroom, 0.00 Bathroom, Office on 0.00 Acres

Leduc Industrial Park, Leduc, AB

UNDER NEW OWNERSHIP. Construction - Tilt Up Concrete. Excellent curb appeal and campus style office amenities. Ability to customize interior-build out to suit operator needs. New ownership with plans in place to complete \$3M+ in site work. Strategically located fronting Airport Road, the two properties are situated just east of the QEII providing direct global freight and passenger reach via the Edmonton International Airport ("EIA―), highway systems and rail infrastructure. Building A: 796 sq.ft. to 15,452 sq.ft.± of office build out