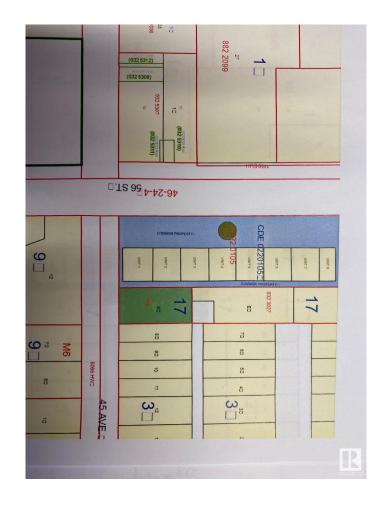

### \$109,900

0 Bedroom, 0.00 Bathroom, Land Commercial on 0.00 Acres

West Central (Wetaskiwin), Wetaskiwin, AB

Located just off the auto-mile, prime development land available! 1,746 M2, (.43 acre) - zoned C3 Some restrictions apply

## **Community Information**

Address 5516 45 Avenue

Area Wetaskiwin

Subdivision West Central (Wetaskiwin)

City Wetaskiwin
County ALBERTA

Province AB

Postal Code T9A 0G2