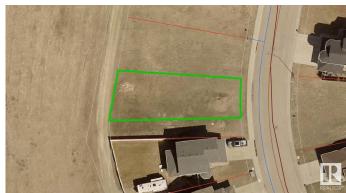

### \$59,900

0 Bedroom, 0.00 Bathroom, Single Family on 0.00 Acres

Northmount (Wetaskiwin), Wetaskiwin, AB

THE PERFECT SPOT TO BUILD YOUR DREAM HOME! Located in one of the most desirable neighbourhoods in Wetaskiwin! This lot comes in at 577 m², backs onto a massive green space with alley access, west facing backyard, no direct neighbour to the south (public utility lot), is steps away from the Hospital and an impressive walking and bike trail system. Seller has plans of a gorgeous 1600 square-foot bungalow that are available to the buyer. Amazing value, the perfect investment for the future!