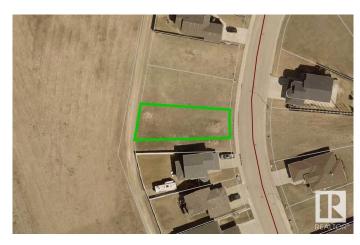

### \$59,900

0 Bedroom, 0.00 Bathroom, Single Family on 0.00 Acres

Northmount (Wetaskiwin), Wetaskiwin, AB

THE PERFECT SPOT TO BUILD YOUR DREAM HOME! Located in one of the most desirable neighbourhoods in Wetaskiwin! This lot comes in at 577 m², backs onto a massive green space with alley access, west facing backyard, no direct neighbour to the south (public utility lot), is steps away from the Hospital and an impressive walking and bike trail system. Seller has plans of a gorgeous 1600 square-foot bungalow that are available to the buyer. Amazing value, the perfect investment for the future!