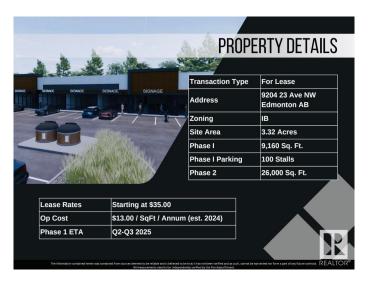

## \$0

0 Bedroom, 0.00 Bathroom, Retail on 0.00 Acres

Parsons Industrial, Edmonton, AB

Welcome to District 23, Anchored by the renowned Starbucks Coffee, Daycare & Pizza this dynamic plaza offers a prime location, ensuring high foot traffic and visibility for businesses. With Starbucks as the cornerstone, District 23 invites a diverse mix of tenants to join this retail haven, catering to various businesses. Currently Phase 1 – only 3 units remaining, ranging from 1135 SQFT plus offering ample space for your business. Embrace the opportunity to be part of this thriving retail landscape, where every storefront contributes to a vibrant tapestry of offerings. COMING Q1/2026

## **Community Information**

Address 9204 23 Avenue

Area Edmonton

Subdivision Parsons Industrial

City Edmonton
County ALBERTA

Province AB

Postal Code T6N 1H9

## **Additional Information**

Date Listed May 3rd, 2024

Days on Market 361

Zoning Zone 41

DATA IS DEEMED RELIABLE BUT IS NOT GUARANTEED ACCURATE BY THE REALTORS® ASSOCIATION OF EDMONTON. COPYRIGHT 2025 BY THE REALTORS® ASSOCIATION OF EDMONTON. ALL RIGHTS RESERVED.Trademarks are owned or controlled by the Canadian Real Estate Association (CREA) and identify real estate professionals who are members of CREA (REALTOR®, REALTORS®) and/or the quality of services they provide (MLS®, Multiple Listing Service®)