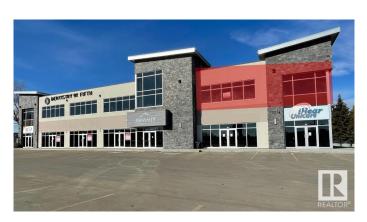

#### \$0

0 Bedroom, 0.00 Bathroom, Office on 0.00 Acres

None, Stony Plain, AB

Welcome to Summit Professional Centre- a cutting-edge professional and medical facility! Located along Stony Plain's bustling 48 Street/Hwy 779, this building boasts prime visibility with a traffic flow averaging over 15,300 vehicles daily. This second-floor unit is approximately 1,650 square feet, offering abundant natural light from north and west-facing windows, making it an ideal office space. Building features include: LED lighting, fiber optics in each unit, glazed/tinted windows, central heat & A/C, an impressive, modern common area and an elevator. Outside you will find ample parking with a variety of signage options and attractive, quality exterior finishes. Nearby amenities include Freson Bros., TD Canada Trust, Servus Credit Union, Esso, Rexall, Co-Op Home and Grocery/Gas as well as several restaurants. BUILD-OUT FINANCING O.A.C. Zoned C2 Corridor Commercial. Potential to combine units for a total of 3,000 +/- square feet.