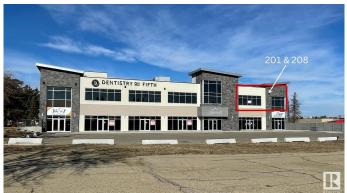

#### \$0

0 Bedroom, 0.00 Bathroom, Office on 0.00 Acres

None, Stony Plain, AB

Welcome to Summit Professional Centre- a cutting-edge professional and medical facility! Located along Stony Plain's bustling 48 Street/Hwy 779, this building boasts prime visibility with a traffic flow averaging over 15,300 vehicles daily. This second-floor unit is approximately 1,650 square feet, offering abundant natural light from north and west-facing windows, making it an ideal office space. Building features include: LED lighting, fiber optics in each unit, glazed/tinted windows, central heat & A/C, an impressive, modern common area and an elevator. Outside you will find ample parking with a variety of signage options and attractive, quality exterior finishes. Nearby amenities include Freson Bros., TD Canada Trust, Servus Credit Union, Esso, Rexall, Co-Op Home and Grocery/Gas as well as several restaurants. BUILD-OUT FINANCING O.A.C. Zoned C2 Corridor Commercial. Potential to combine units for a total of 3,000 +/- square feet.