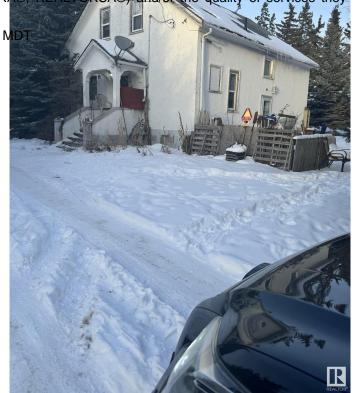

## \$1,899,000

0 Bedroom, 0.00 Bathroom, Rural on 21.18 Acres

None, Rural Leduc County, AB

Five minutes from Edmonton International Airport, 21.18 Acres zoned Country Residential with great exposure of Airport Road. Presently generating \$4700 rental income from various residential units on the property, rented on month to month basis, plus a vacant heated shop (rented in past) also can generate another \$500/month, also a vacant Barn can be rented for horses etc, numerous possibilities of generating more rental income. Property being sold at "As-is" basis, Country residential land use zone allows potential development of this property into 7 separate Estate lots, some of them backing to a natural creek.