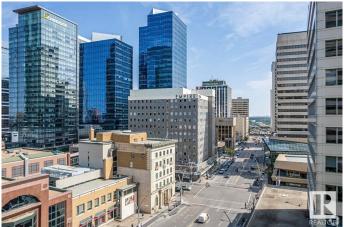

#### \$0

0 Bedroom, 0.00 Bathroom, Office on 0.00 Acres

Downtown (Edmonton), Edmonton, AB

Located in the downtown core, surrounded by cafes, restaurants and other amenities. Flexible unit sizes to accommodate various tenant requirements. Full floors available. Built out space available for immediate occupancy. Subsidized parking options available nearby. Direct access to LRT, major bus routes, and pedway. River valley views. Multiple suites from 408 sq.ft. to 9,197 sq.ft. available.