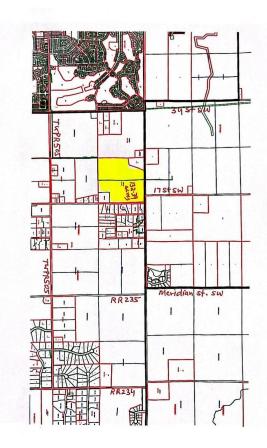

#### \$3,958,461

0 Bedroom, 0.00 Bathroom, Rural on 132.39 Acres

None, Rural Leduc County, AB

132.39 acres, more or less, located on TWPR 510 Between RR 241 & 240 in Leduc County. It is extremely well located excellent piece of land just steps east of city of Beaumont, on SW Corner of TWPR 510 and RR 240. It is a great holding property for future developments situated only two minutes east of Beaumont's Colonial golf course and only five minutes to Eagle Rock Golf course on RR 234 & TWPR 510. Easy Access to city of Beaumont, City of Edmonton south side, South Edmonton shopping establishments, 15 minutes to Edmonton International Airport and Nisku and city of Leduc Industrial Business parks. It is Certainly a great investment for future developments.