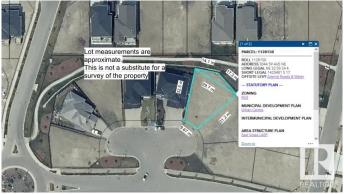

#### \$339,900

0 Bedroom, 0.00 Bathroom, Rural on 0.16 Acres

Royal Oaks\_LEDU, Rural Leduc County, AB

Beautiful pie lot in Royal Oaks with green space & walking trails behind. Inside a cul-de-sac, surrounded by beautiful million dollar homes, ready for you to build your dream home! Municipal water & sewer services in this area, low maintenance living just outside the city. Estimated a 44' building pocket. Excellent location, close to Edmonton International Airport, shopping, golf & Highway 2.

## **Essential Information**

| MLS® #    | E4406615        |
|-----------|-----------------|
| Price     | \$339,900       |
| Bathrooms | 0.00            |
| Acres     | 0.16            |
| Туре      | Rural           |
| Sub-Type  | Vacant Lot/Land |
| Status    | Active          |

### **Community Information**

| Address     | 3044 59 Avenue     |
|-------------|--------------------|
| Area        | Rural Leduc County |
| Subdivision | Royal Oaks_LEDU    |
| City        | Rural Leduc County |
| County      | ALBERTA            |
| Province    | AB                 |
| Postal Code | T4X 0X9            |