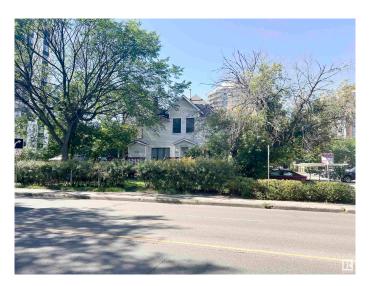

# \$899,900

0 Bedroom, 0.00 Bathroom, Office on 0.00 Acres

WîhkwÃantôwin, Edmonton, AB

Welcome to Murly's House, a two storey office building located just off Jasper Avenue on a 7,499 sq. ft. lot with 12 paved parking stalls. Comprised of multiple private offices, waiting areas, washrooms, a private balcony, porch and multiple entrance, this property could be used as an owner user/investment or redevelopment opportunity. With DC1 (Area 7) zoning, flexible uses such as professional offices, personal service, health service, child care and more could be operated here.