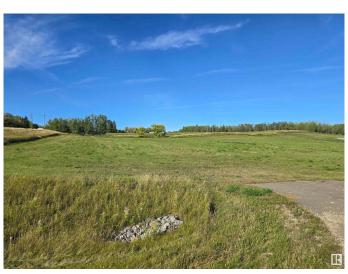

#### \$236,000

0 Bedroom, 0.00 Bathroom, Rural on 2.00 Acres

Southview Ridge (Parkland), Rural Parkland County, AB

Southview Ridge 2 Acre Lot #30 - Rare opportunity to own a 2 acre lot in Southview Ridge in Parkland County! Just 5 minutes from Spruce Grove or 15 minutes from Edmonton, choose your own builder and build your dream home! Well & Septic are required.

## **Exterior**

Exterior Features Corner Lot, Cul-De-Sac, Hillside, No Through Road, Rolling Land,

Sloping Lot, See Remarks