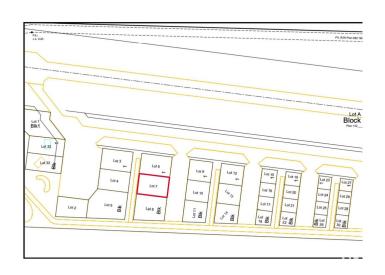

### \$524,999

0 Bedroom, 0.00 Bathroom, Land Commercial on 0.00 Acres

Sandhills Estates, Rural Parkland County, AB

Prime Development Opportunity in Edmonton Parkland Executive Airport! Seize the chance to own a 0.6-acre lot in the Edmonton Parkland Executive Airport, located in between two lots, offering access to the runway. With paved taxiways, natural gas and power to the lots, this parcel provides an ideal foundation for various hangar or shop configurations to meet your specific needs. Each lot will require an independent septic and cistern system Zoned AGG, this versatile lot offers flexibility for aviation-related or other commercial developments.