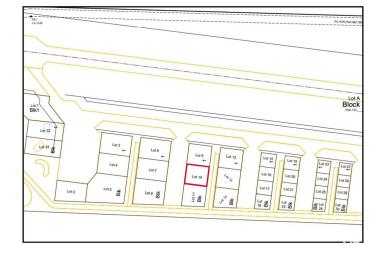

## \$392,500

0 Bedroom, 0.00 Bathroom, Land Commercial on 0.00 Acres

Sandhills Estates, Rural Parkland County, AB

Unique Opportunity at Edmonton Parkland Executive Airport! Don't miss out on this 0.45-acre lot located on the North side of the Edmonton Parkland Executive Airport, providing easy access to the runway. Featuring paved taxiways, Natural gas and power to the lot, this property is perfectly suited for the construction of customizable hangars or shops, depending on your project requirements. With AGG zoning, this parcel offers exceptional flexibility for aviation-related businesses or a range of commercial development opportunities. Each lot will require an independent septic and cistern system. This is your chance to secure a prime location within a growing executive airport community!