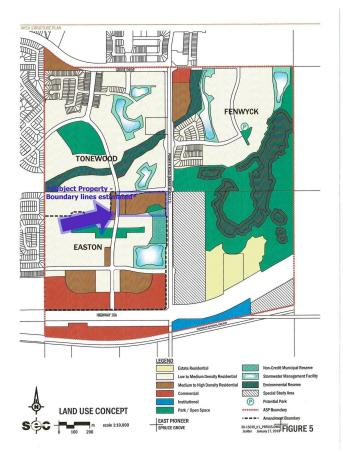

#### \$2,400,000

0 Bedroom, 0.00 Bathroom, Land Commercial on 0.00 Acres

Fenwyck, Spruce Grove, AB

Just under 8 acres of Medium-High Density Residential development. Great investment opportunity to build apartment or duplexes off Pioneer Road with excellent highway access.