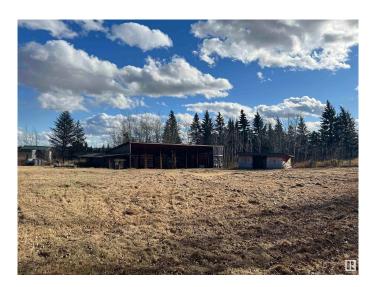

## \$110,000

0 Bedroom, 0.00 Bathroom, Rural on 2.78 Acres

None, Rural Sturgeon County, AB

2.78 acres of treed land on pavement 30 minutes north of Edmonton, in a beautiful setting close to Lily Lake. The property has two outbuildings - a 87x24 ft pole shed and a 30x12.5 ft storage shed. Close to power and gas, with the trees offering privacy from the road, this land is great for a new home or private storage. Easy access to Bon Accord and Gibbons for shopping and schools.

### **Exterior**

Exterior Features Private Setting, Treed Lot, See Remarks