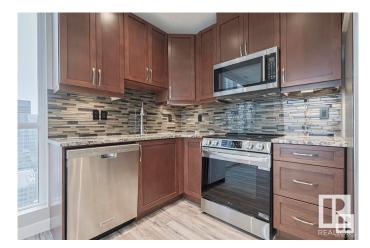

## \$368,900

2 Bedroom, 2.00 Bathroom, 746 sqft Condo / Townhouse on 0.00 Acres

Downtown (Edmonton), Edmonton, AB

Amazing views of the city, overlooking Rogers Place, live where the action is. 2 bedrooms, 2 baths, granite counters, rich wood cabinets, new luxury vinyl flooring, brand new stove, stainless steel appliances, floor to ceiling windows, main bedroom w/ensuite bathroom, freshly painted, private balcony w/ bbq included, ready for quick possession. restaurants, shops, nightlife, social room and rooftop deck,, gym w/hot tub, close to City Market by Loblaws and Ice District Plaza. Cheer on the Oilers from your balcony