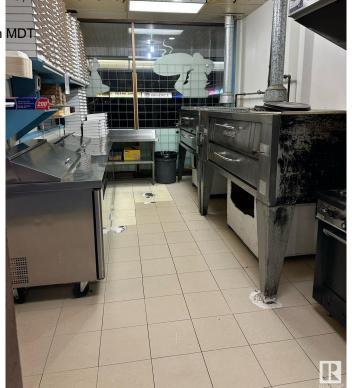

#### \$260,000

0 Bedroom, 0.00 Bathroom, Business on 0.00 Acres

Broxton Park, Spruce Grove, AB

Seize the chance to own a thriving pizza and pasta business in a prime location. This beloved eatery has a strong reputation for quality food and exceptional service With a fully equipped kitchen, cozy dining area, and an inviting atmosphere, it's a perfect place for families and friends to gather. This business has been operating for over 30 years. This turnkey operation features a loyal customer base. Perfect for aspiring restaurateurs or seasoned operators looking to expand.