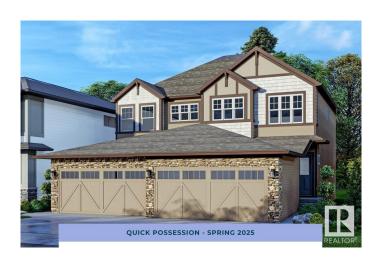

# \$519,900 - 8909 Elves Loop, Edmonton

MLS® #E4412375

#### \$519,900

3 Bedroom, 2.50 Bathroom, 1,462 sqft Single Family on 0.00 Acres

Edgemont (Edmonton), Edmonton, AB

Meet the Emerson, a functional and fashionable duplex home with an attached single-car garage. Entering into the house, you'll find your level 1 kitchen complete with a walk-in pantry and additional storage. This area is the ideal space for bringing families and friends together to share a meal and make new memories. The second floor features three bedrooms, two bathrooms, as well as your second-floor laundry and two linen closets. The basement is roughed in for a 1 bedroom suite with an exterior side entrance.

Year Built 2024

Type Single Family

Sub-Type Half Duplex

Style 2 Storey

Status Active