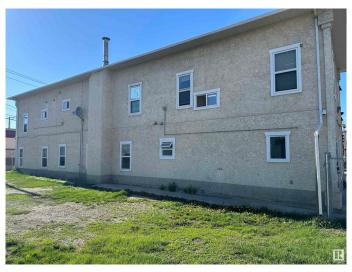

#### \$999,900

0 Bedroom, 0.00 Bathroom, Multi-Family Commercial on 0.00 Acres

Mccauley, Edmonton, AB

OWN THE LAND, SUBSTANTAILLY RENOVATED BUILDING AND A PHENOMINAL REVENUE PRODUCING COMPLEX ALL IN ONE! BEST MAINTAINED ROOMING HOUSE IN ALL OF EDMONTON **CURENTLY GENERATING NET PROFIT OF** \$101.383.78 A YEAR! THIS IS THE TAJ MAHAL OF ROOMING HOMES! Located in Downtown Edmonton this property BOASTS 21 SUITES, 4 BATHROOMS (2 ON EACH FLOOR), COIN OPERATED LAUNDRY, FOB ENTRY and so much more! The lower level is currently used for storage along with office and workshop ALONG WITH IN-FLOOR HEATING IN THE BASEMENT. The average tenant has been long term (8 years on the average) and this property is in very good condition and managed professionally. Current gross revenue is \$141,720.00 and net profits which are\$ 101,383.78 an AMAZING CAP RATE OF JUST OVER 10%! NOW BOASTING NEW SHAW INTERNET, RENT ROLL TO INCREASE ON MARCH 01, 2025

#### **Exterior**

Exterior Stucco, Wood Frame Construction Stucco, Wood Frame