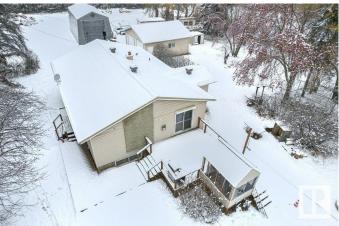

## \$1,590,000

0 Bedroom, 0.00 Bathroom, Land Commercial on 0.00 Acres

Lewis Farms Industrial, Edmonton, AB

3.02 ACRES DC1 ZONED COMMERCIAL LAND WITH ABUNDANCE OF PERMITTED COMMERCIAL USES, LOCATED JUST OFF WINTERBURN ROAD & STONY PLAIN ROAD MINUTES TO ANTHONY HENDAY AND WHITEMUD FREEWAYS . iDEAL FOR CONTRACTORS, SMALL BUSINES OWNERS WITH EQUIPMENTS TO STORE, COMES WITH LARGE CANVAS QUONSET, SHEDS, 1182 SQFT "FULLY RENOVATED" **5 BEDROOMS BUNGALOW WITH NEW** FLOORING/KITCHEN/BATHROOMS/PAINT, FULLY FINISHED BASEMENT WITH SEPARATE ENTRANCE. OVERSIZED DOUBLE DETACHED GARAGE. THIS PROPERTY OFFERS AMAZING POTENTIAL FOR WISE INVESTORS.

Built in 1957