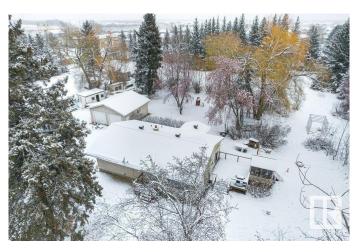

## \$1,590,000

0 Bedroom, 0.00 Bathroom, Land Commercial on 0.00 Acres

Lewis Farms Industrial, Edmonton, AB

3.02 ACRES DC1 ZONED COMMERCIAL LAND WITH ABUNDANCE OF PERMITTED COMMERCIAL USES, LOCATED JUST OFF WINTERBURN ROAD & STONY PLAIN ROAD MINUTES TO ANTHONY HENDAY AND WHITEMUD FREEWAYS . iDEAL FOR CONTRACTORS, SMALL BUSINES OWNERS WITH EQUIPMENTS TO STORE, COMES WITH LARGE CANVAS QUONSET, SHEDS, 1182 SQFT "FULLY RENOVATED" **5 BEDROOMS BUNGALOW WITH NEW** FLOORING/KITCHEN/BATHROOMS/PAINT, FULLY FINISHED BASEMENT WITH SEPARATE ENTRANCE. OVERSIZED DOUBLE DETACHED GARAGE. THIS PROPERTY OFFERS AMAZING POTENTIAL FOR WISE INVESTORS.

## **Community Information**

| Address     | 9815 210 Street        |
|-------------|------------------------|
| Area        | Edmonton               |
| Subdivision | Lewis Farms Industrial |
| City        | Edmonton               |
| County      | ALBERTA                |
| Province    | AB                     |
| Postal Code | T5T 5X9                |