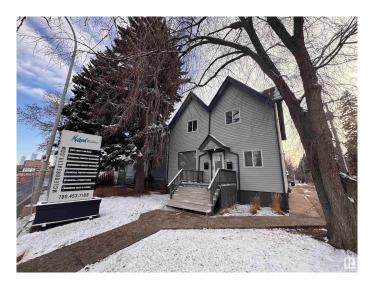

## \$0

0 Bedroom, 0.00 Bathroom, Office on 0.00 Acres

Westmount, Edmonton, AB

Relocate your business to this charming character office on Stony Plain Road only minutes from downtown Edmonton. This property has been upgraded to suite many desirable business uses. Comes with 7 dedicated parking stalls which can be parked tandem, plus lots of side street parking. Just under 2,000 sq.ft. This property offers a main floor reception/office, board room, large open office with kitchen and main floor washroom. The second floor offers 4 private offices and washroom. The third floor loft was used as a smaller meeting room and is presently set up as an open office for 2. Great opportunity with the future LRT out front with high visibility and close proximity to downtown but with ample parking. Ideal for professional uses. Min flexible 24 month term.

## **Community Information**

Address 12615 Stony Plain Road

**ALBERTA** 

Area Edmonton
Subdivision Westmount
City Edmonton

Province AB

Postal Code T5N 3N8