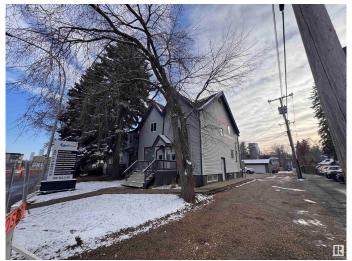

## \$0

0 Bedroom, 0.00 Bathroom, Office on 0.00 Acres

Westmount, Edmonton, AB

Relocate your business to this charming character office on Stony Plain Road only minutes from downtown Edmonton. This property has been upgraded to suite many desirable business uses. Comes with 7 dedicated parking stalls which can be parked tandem, plus lots of side street parking. Just under 2,000 sq.ft. This property offers a main floor reception/office, board room, large open office with kitchen and main floor washroom. The second floor offers 4 private offices and washroom. The third floor loft was used as a smaller meeting room and is presently set up as an open office for 2. Great opportunity with the future LRT out front with high visibility and close proximity to downtown but with ample parking. Ideal for professional uses. Min flexible 24 month term.

## **Essential Information**

MLS® # E4414596

Bathrooms 0.00
Acres 0.00
Year Built 1927
Type Office
Status Active

## **Community Information**

Address 12615 Stony Plain Road

**ALBERTA** 

Area Edmonton
Subdivision Westmount
City Edmonton

Province AB

Postal Code T5N 3N8