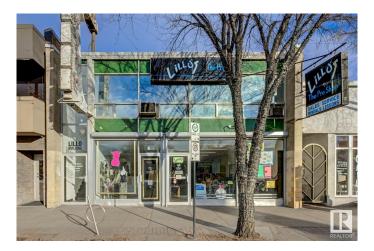

### \$2,350,000

0 Bedroom, 0.00 Bathroom, Retail on 0.00 Acres

Garneau, Edmonton, AB

The Lillo Building, an iconic Edmonton landmark on fabulous Whyte Avenue. Whyte & 109th is one of the busiest intersections in the city, boasting tens of thousands of vehicles and pedestrians daily, visibility and access is unsurpassed. Nearby U of A students and residents citywide frequent Whyte Ave businesses, Edmontons hotspot for dining, shopping, entertainment and lifestyle. The building features over 7800 square feet (main and upper floor) over 2600 basement square feet, two turnkey storefront spaces, both with basements and direct sidewalk access to Whyte Avenue, multiple upstairs retail and/or office spaces with direct sidewalk access and multiple parking spaces with direct alley and rear building access. Recently upgraded and renovated. This is a superb location for your business to call home, an excellent opportunity to property manage as an investment, or both. Don't let this â€~once in a lifetime' property pass you by!