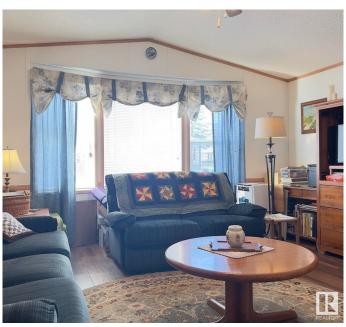

## \$120,000

2 Bedroom, 1.00 Bathroom, 960 sqft Land Lease Community on 0.00 Acres

Willow Park Estate\_LEDU, Leduc, AB

Welcome to 34 Willow Park Estates. This 16 ft x 60 ft beautiful home is well maintained with a large permitted deck to enjoy the outdoors. Situated on a corner lot, gives ample amount of space for your family to enjoy. This home is ideal for a young couple or the older generation wanting to downsize. this home includes lifetime taps installed, vaulted ceiling, vinyl flooring, hot water tank replaced in 2023, and roof redone in 2017. A 10 ft x 10 ft outdoor shed is also included for your extra storage needs. Lot rental includes garbage pickup. This home is a must see.

#### **Amenities**

Parking Spaces 2

Parking Parking Pad Cement/Paved

Interior

Appliances Dishwasher-Built-In, Dryer, Fan-Ceiling, Hood Fan, Refrigerator,

Stove-Electric, Washer

Heating Forced Air-1, Natural Gas