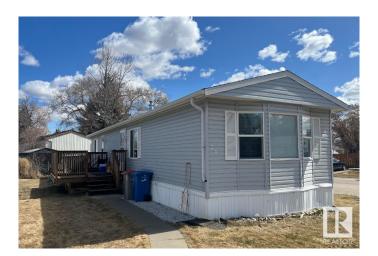

## \$120,000

2 Bedroom, 1.00 Bathroom, 960 sqft Land Lease Community on 0.00 Acres

Willow Park Estate\_LEDU, Leduc, AB

Welcome to 34 Willow Park Estates. This 16 ft x 60 ft beautiful home is well maintained with a large permitted deck to enjoy the outdoors. Situated on a corner lot, gives ample amount of space for your family to enjoy. This home is ideal for a young couple or the older generation wanting to downsize. this home includes lifetime taps installed, vaulted ceiling, vinyl flooring, hot water tank replaced in 2023, and roof redone in 2017. A 10 ft x 10 ft outdoor shed is also included for your extra storage needs. Lot rental includes garbage pickup. This home is a must see.