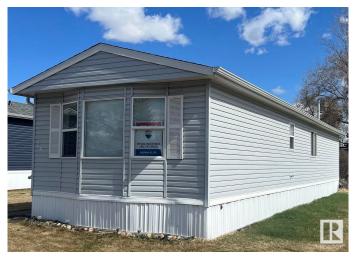

## \$120,000

2 Bedroom, 1.00 Bathroom, 960 sqft Land Lease Community on 0.00 Acres

Willow Park Estate\_LEDU, Leduc, AB

Welcome to 34 Willow Park Estates. This 16 ft x 60 ft beautiful home is well maintained with a large permitted deck to enjoy the outdoors. Situated on a corner lot, gives ample amount of space for your family to enjoy. This home is ideal for a young couple or the older generation wanting to downsize. this home includes lifetime taps installed, vaulted ceiling, vinyl flooring, hot water tank replaced in 2023, and roof redone in 2017. A 10 ft x 10 ft outdoor shed is also included for your extra storage needs. Lot rental includes garbage pickup. This home is a must see.