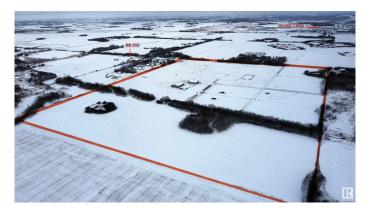

# \$5,400,000

0 Bedroom, 0.00 Bathroom, Single Family on 0.00 Acres

Annexation Lands, St. Albert, AB

This is an exceptional opportunity for investors seeking a substantial parcel of land in St. Albert. spanning 121-acres. This prime property is located in northwest St. Albert, just 0.5 km north of the vibrant Nouveau subdivision and west of Jensen Lakes and Walmart. The new Fowler Way connecting Highway 2 with Ray Gibbon drive is slated to run 1/2 kilometer south of this land. There are 2 commercial buildings, one built in 2010-6000 sq ft (has 3 over head 14x16 doors that features radiant heat), second one built in 2011-9600 sq ft (has 5 over head 14x16 doors that features radiant heat), both have 3-phase power, services, solid concrete floors, high quality construction, metal exteriors too. The area around the shops has frost fencing, fencing for hobby livestock. Property is fenced.