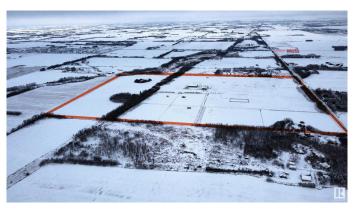

# \$5,400,000

0 Bedroom, 0.00 Bathroom, Single Family on 0.00 Acres

Annexation Lands, St. Albert, AB

This is an exceptional opportunity for investors seeking a substantial parcel of land in St. Albert. spanning 121-acres. This prime property is located in northwest St. Albert, just 0.5 km north of the vibrant Nouveau subdivision and west of Jensen Lakes and Walmart. The new Fowler Way connecting Highway 2 with Ray Gibbon drive is slated to run 1/2 kilometer south of this land. There are 2 commercial buildings, one built in 2010-6000 sq ft (has 3 over head 14x16 doors that features radiant heat), second one built in 2011-9600 sq ft (has 5 over head 14x16 doors that features radiant heat), both have 3-phase power, services, solid concrete floors, high quality construction, metal exteriors too. The area around the shops has frost fencing, fencing for hobby livestock. Property is fenced.