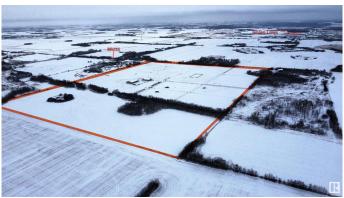

# \$5,400,000

0 Bedroom, 0.00 Bathroom, Single Family on 0.00 Acres

Annexation Lands, St. Albert, AB

This is an exceptional opportunity for investors seeking a substantial parcel of land in St. Albert. spanning 121-acres. This prime property is located in northwest St. Albert, just 0.5 km north of the vibrant Nouveau subdivision and west of Jensen Lakes and Walmart. The new Fowler Way connecting Highway 2 with Ray Gibbon drive is slated to run 1/2 kilometer south of this land. There are 2 commercial buildings, one built in 2010-6000 sq ft (has 3 over head 14x16 doors that features radiant heat), second one built in 2011-9600 sq ft (has 5 over head 14x16 doors that features radiant heat), both have 3-phase power, services, solid concrete floors, high quality construction, metal exteriors too. The area around the shops has frost fencing, fencing for hobby livestock. Property is fenced.