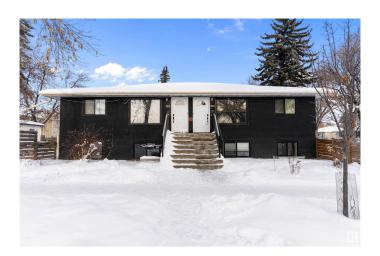

### \$699,900

8 Bedroom, 4.00 Bathroom, 1,795 sqft Single Family on 0.00 Acres

Delton, Edmonton, AB

INVESTORS! Are you looking for a FULLY RENOVATED turnkey 4PLEX on a large 125' X 58' (RS) corner lot? Featuring a total of 8 BEDROOMS - FOUR 2-Bedroom Suites EACH with their own Kitchen, Living room, 4 pc Bathroom AND LAUNDRY!. Each unit has a PRIVATE ENTRANCE & ADDRESS and also come with their own gas/electrical meters and 4 separate furnaces. This property has had extensive upgrades and renovations in 2021/2022: New furnaces (x4) and hot water tanks (x2). New windows, exterior/interior paint, flooring, kitchens, bathrooms, baseboards and trim. Extra soundproofing (sonopan) was also added between the basement/main floor party walls and ceilings! Every detail was carefully considered. The backyard has a divided fence and a parking pad with 5 stalls with 4 separate plug-ins.