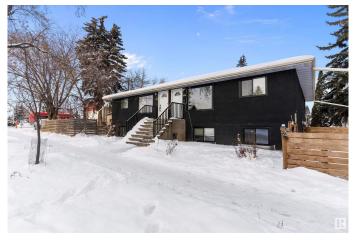

### \$699,900

8 Bedroom, 4.00 Bathroom, 1,795 sqft Single Family on 0.00 Acres

Delton, Edmonton, AB

INVESTORS! Are you looking for a FULLY RENOVATED turnkey 4PLEX on a large 125' X 58' (RS) corner lot? Featuring a total of 8 BEDROOMS - FOUR 2-Bedroom Suites EACH with their own Kitchen, Living room, 4 pc Bathroom AND LAUNDRY!. Each unit has a PRIVATE ENTRANCE & ADDRESS and also come with their own gas/electrical meters and 4 separate furnaces. This property has had extensive upgrades and renovations in 2021/2022: New furnaces (x4) and hot water tanks (x2). New windows, exterior/interior paint, flooring, kitchens, bathrooms, baseboards and trim. Extra soundproofing (sonopan) was also added between the basement/main floor party walls and ceilings! Every detail was carefully considered. The backyard has a divided fence and a parking pad with 5 stalls with 4 separate plug-ins.