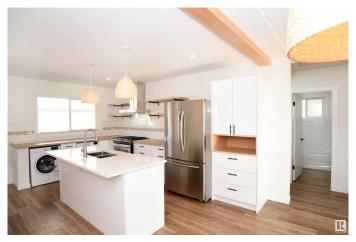

### \$699,900

8 Bedroom, 4.00 Bathroom, 1,795 sqft Single Family on 0.00 Acres

Delton, Edmonton, AB

INVESTORS! Are you looking for a FULLY RENOVATED turnkey 4PLEX on a large 125' X 58' (RS) corner lot? Featuring a total of 8 BEDROOMS - FOUR 2-Bedroom Suites EACH with their own Kitchen, Living room, 4 pc Bathroom AND LAUNDRY!. Each unit has a PRIVATE ENTRANCE & ADDRESS and also come with their own gas/electrical meters and 4 separate furnaces. This property has had extensive upgrades and renovations in 2021/2022: New furnaces (x4) and hot water tanks (x2). New windows, exterior/interior paint, flooring, kitchens, bathrooms, baseboards and trim. Extra soundproofing (sonopan) was also added between the basement/main floor party walls and ceilings! Every detail was carefully considered. The backyard has a divided fence and a parking pad with 5 stalls with 4 separate plug-ins.

#### Interior

Appliances Dishwasher-Built-In, Dryer, Refrigerator, Stove-Electric, Washer, See

Remarks

Heating Forced Air-1, Natural Gas

Stories 2

Has Basement Yes

Basement Full, Finished