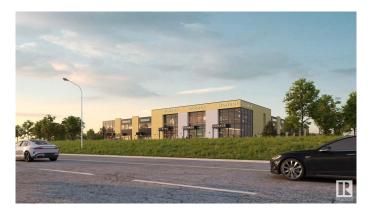

### \$0

0 Bedroom, 0.00 Bathroom, Office on 0.00 Acres

Southeast Industrial (Edmonton), Edmonton, AB

Welcome to HP Business Centre, located on Whitemud drive with a high vehicle traffic and visibility for businesses. This unit is 1405 sq ft accommodating multiple uses for the Business owners or Tenants. This location is one of the primary corridors for Southeast Edmonton with easy access Whitemud drive, Anthony Henday Drive and entire dense commercial and residential in the area . Strategically located in one of Edmonton's FASTEST GROWING communities making this an excellent location for Retail / Medical or Health Services/ Professional / Office- Accounting, Dispatch, Real Estate, Lawyer, Insurance, Call Centre/Day care/Music or Dance School/Tuition schools/Crematorium/Banquet Hall/Indoor play area/ Trampoline park/Indoor Golf simulation/Brewery or any use under BE Zoning. use. Site features high exposure pylon signage and ample on-site parking. Great location with tons of opportunity for business owners and Investors.

### **Exterior**

Exterior Steel Frame
Construction Steel Frame