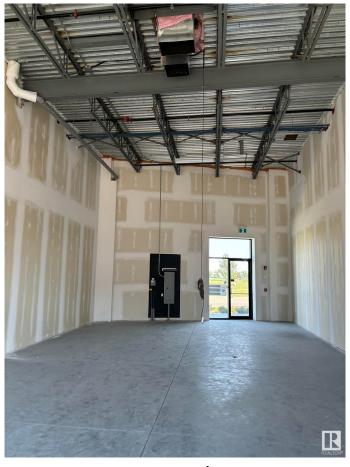

### \$0

0 Bedroom, 0.00 Bathroom, Retail on 0.00 Acres

Mistatim Industrial, Edmonton, AB

Facing main road. Access front and back. Ideal for a retail business, restaurant, office. Great location between Edmonton and St. Albert. Very reasonable rent. Also this unit is for sale at \$458,000.00