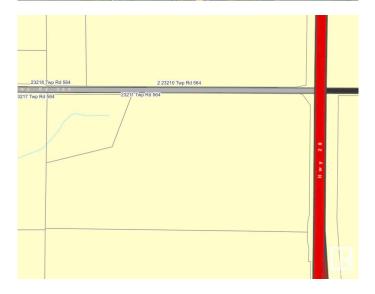

#### \$479,000

0 Bedroom, 0.00 Bathroom, Rural on 68.00 Acres

None, Rural Sturgeon County, AB

Prime +/-68 Acres Agricultural Land with Highway 28 Frontage. This exceptional +/-68 Acres parcel offers a rare opportunity in a highly desirable location, just 5 minutes from Gibbons and 40 minutes to Edmonton. Situated at the SW corner of Township Road 564 and Highway 28, this property boasts premium visibility and accessibility, making it an ideal investment for land banking or agricultural ventures. Zoned for agriculture, the land is well-suited for farming operations, with its expansive open space and strategic positioning. Its Highway 28 frontage ensures convenience and potential for future growth in an area that's steadily developing. Whether you're looking to expand your farming portfolio, secure a valuable investment, or explore future possibilities, this property delivers unmatched potential. Don't miss this chance to own a versatile piece of land in a sought-after area!

### **Community Information**

| Address            | 56318 Hwy 28          |
|--------------------|-----------------------|
| Area               | Rural Sturgeon County |
| Subdivision        | None                  |
| City               | Rural Sturgeon County |
| County             | ALBERTA               |
| Province           | AB                    |
| Postal Code        | T0A 1N4               |
| County<br>Province | ALBERTA<br>AB         |