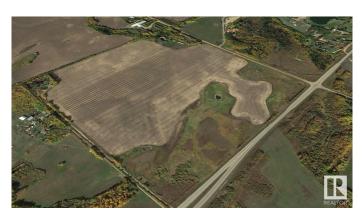

#### \$479,000

0 Bedroom, 0.00 Bathroom, Rural on 68.00 Acres

None, Rural Sturgeon County, AB

Prime +/-68 Acres Agricultural Land with Highway 28 Frontage. This exceptional +/-68 Acres parcel offers a rare opportunity in a highly desirable location, just 5 minutes from Gibbons and 40 minutes to Edmonton. Situated at the SW corner of Township Road 564 and Highway 28, this property boasts premium visibility and accessibility, making it an ideal investment for land banking or agricultural ventures. Zoned for agriculture, the land is well-suited for farming operations, with its expansive open space and strategic positioning. Its Highway 28 frontage ensures convenience and potential for future growth in an area that's steadily developing. Whether you're looking to expand your farming portfolio, secure a valuable investment, or explore future possibilities, this property delivers unmatched potential. Don't miss this chance to own a versatile piece of land in a sought-after area!

## Exterior

Exterior Features Rolling Land