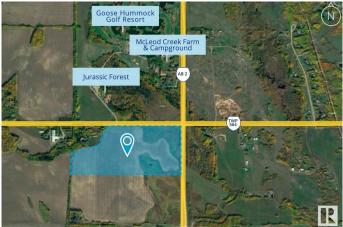

#### \$479,000

0 Bedroom, 0.00 Bathroom, Rural on 68.00 Acres

None, Rural Sturgeon County, AB

Prime +/-68 Acres Agricultural Land with Highway 28 Frontage. This exceptional +/-68 Acres parcel offers a rare opportunity in a highly desirable location, just 5 minutes from Gibbons and 40 minutes to Edmonton. Situated at the SW corner of Township Road 564 and Highway 28, this property boasts premium visibility and accessibility, making it an ideal investment for land banking or agricultural ventures. Zoned for agriculture, the land is well-suited for farming operations, with its expansive open space and strategic positioning. Its Highway 28 frontage ensures convenience and potential for future growth in an area that's steadily developing. Whether you're looking to expand your farming portfolio, secure a valuable investment, or explore future possibilities, this property delivers unmatched potential. Don't miss this chance to own a versatile piece of land in a sought-after area!

### **Community Information**

| Address            | 56318 Hwy 28          |
|--------------------|-----------------------|
| Area               | Rural Sturgeon County |
| Subdivision        | None                  |
| City               | Rural Sturgeon County |
| County             | ALBERTA               |
| Province           | AB                    |
| Postal Code        | T0A 1N4               |
| County<br>Province | ALBERTA<br>AB         |