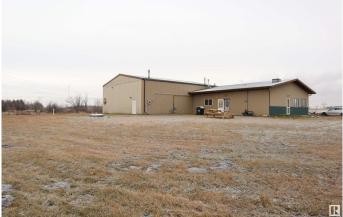

#### \$719,000

0 Bedroom, 0.00 Bathroom, Industrial on 0.00 Acres

None, Rural Leduc County, AB

Commercial Building on 12.8 acres Located very close to Genesee. Just off pavement Zoned Highway Commercial District. Within this 4443 sq/ft building is a 49'x38' shop with 2 overhead doors, Retail space, Living space with a Full Kitchen, Bedrooms, Livingroom and More! Yard site is developed to accommodate heavy trucks and machinery. Great visibility from highway for traffic passing by.