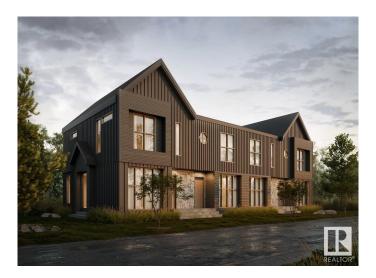

## \$2,699,000

3 Bedroom, 3.50 Bathroom, 4,265 sqft Single Family on 0.00 Acres

Bonnie Doon, Edmonton, AB

Discover exceptional investment opportunity with this beautifully designed 4-plex with legal basement suites by House of Modernity. This property has a projected rental income of \$187,000 annually. Ideally situated in a prime location, this property features four legal suites, each with 9 ft ceilings, a sophisticated 2-bedroom, 2-bathroom ensuite layout perfect for working professionals. The design accommodates individual needs while providing a separate entrance for the legal basement suite, enhancing privacy and rental flexibility. The large basement includes a bedroom and a cozy living area, ideal for additional sleeping arrangements, all highlighted by vaulted ceilings, high-end finishes, and a designer lighting package.

Year Built 2024

Type Single Family

Sub-Type 4PLEX
Style 2 Storey
Status Active

#### **Exterior**

Exterior Wood, Vinyl

Exterior Features Corner Lot, Playground Nearby, Public Swimming Pool, Public

Transportation, Schools, Shopping Nearby

Roof Asphalt Shingles

Construction Wood, Vinyl

Foundation Concrete Perimeter