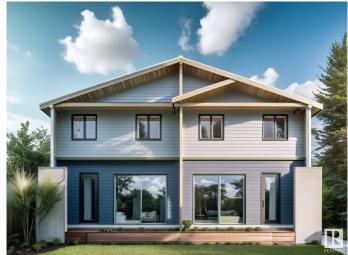

#### \$1,715,000

6 Bedroom, 5.00 Bathroom, 1,426 sqft Single Family on 0.00 Acres

Allendale, Edmonton, AB

Total 6 units Side-by-Side Duplex in the Allendale, University of Alberta area. Great investment project with potential to split the land titles. 2 duplex units, 2 basement suites, and 2 garage suites. Each Duplex size is around 1426 sqft. and Basement secondary suite is about 667 sqft., and each Garage suite is around 360 sqft. Highlights: Main floor full bath, Main floor Den, Upstairs bonus room, Two good size bedrooms in the basement suite. CMHC MLI Select financing is available. Cap rate is 4.65%. Photos are 3D rendering and for illustration purpose only. Project is schedule to complete October 2025.