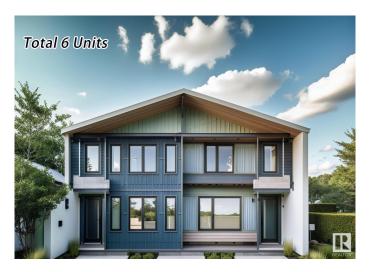

#### \$1,715,000

6 Bedroom, 5.00 Bathroom, 1,426 sqft Single Family on 0.00 Acres

Allendale, Edmonton, AB

Total 6 units Side-by-Side Duplex in the Allendale, University of Alberta area. Great investment project with potential to split the land titles. 2 duplex units, 2 basement suites, and 2 garage suites. Each Duplex size is around 1426 sqft. and Basement secondary suite is about 667 sqft., and each Garage suite is around 360 sqft. Highlights: Main floor full bath, Main floor Den, Upstairs bonus room, Two good size bedrooms in the basement suite. CMHC MLI Select financing is available. Cap rate is 4.65%. Photos are 3D rendering and for illustration purpose only. Project is schedule to complete October 2025.