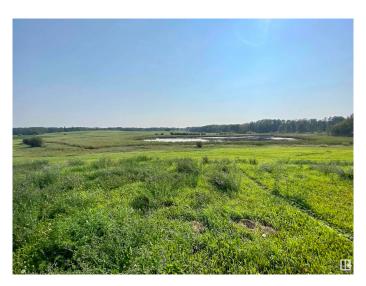

### \$299,999

0 Bedroom, 0.00 Bathroom, Rural on 39.44 Acres

None, Rural Parkland County, AB

39.44 ROLLING ACRES WITH YOUR OWN PRIVATE POND! PERFECT LOCATION TO **BUILD YOUR COUNTRY DREAM HOME!** WELCOME TO 51413 RANGE ROAD 21. THIS AMAZING LOT IS CLASSIFIED AS OUT OF SUBDIVISION. THE PROPERTY HAS LIMITED BUILDING RESTRICTIONS AND NO TIME CONSTRAINTS FOR DEVELOPMENT. THE TOPOGRAPHY OF THE LAND IS ROLLING AND IS PERFECT FOR A WALK-OUT. DISTANCE TO STONY PLAIN IS 18 MIN AND IS A 30 MIN COMMUTE FROM WEST EDMONTON. WELLS PERMITTED. PROPERTY IN THE PAST WAS CULTIVATED AND ALSO WAS IN HAY, NO TIMELINE TO BUILD.