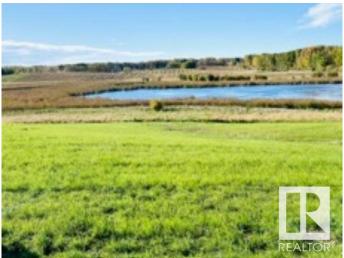

### \$299,999

0 Bedroom, 0.00 Bathroom, Rural on 39.44 Acres

None, Rural Parkland County, AB

39.44 ROLLING ACRES WITH YOUR OWN PRIVATE POND! PERFECT LOCATION TO **BUILD YOUR COUNTRY DREAM HOME!** WELCOME TO 51413 RANGE ROAD 21. THIS AMAZING LOT IS CLASSIFIED AS OUT OF SUBDIVISION. THE PROPERTY HAS LIMITED BUILDING RESTRICTIONS AND NO TIME CONSTRAINTS FOR DEVELOPMENT. THE TOPOGRAPHY OF THE LAND IS ROLLING AND IS PERFECT FOR A WALK-OUT. DISTANCE TO STONY PLAIN IS 18 MIN AND IS A 30 MIN COMMUTE FROM WEST EDMONTON. WELLS PERMITTED. PROPERTY IN THE PAST WAS CULTIVATED AND ALSO WAS IN HAY, NO TIMELINE TO BUILD.