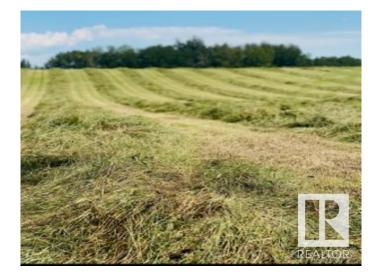

### \$299,999

0 Bedroom, 0.00 Bathroom, Rural on 39.44 Acres

None, Rural Parkland County, AB

39.44 ROLLING ACRES WITH YOUR OWN PRIVATE POND! PERFECT LOCATION TO **BUILD YOUR COUNTRY DREAM HOME!** WELCOME TO 51413 RANGE ROAD 21. THIS AMAZING LOT IS CLASSIFIED AS OUT OF SUBDIVISION. THE PROPERTY HAS LIMITED BUILDING RESTRICTIONS AND NO TIME CONSTRAINTS FOR DEVELOPMENT. THE TOPOGRAPHY OF THE LAND IS ROLLING AND IS PERFECT FOR A WALK-OUT. DISTANCE TO STONY PLAIN IS 18 MIN AND IS A 30 MIN COMMUTE FROM WEST EDMONTON. WELLS PERMITTED. PROPERTY IN THE PAST WAS CULTIVATED AND ALSO WAS IN HAY, NO TIMELINE TO BUILD.