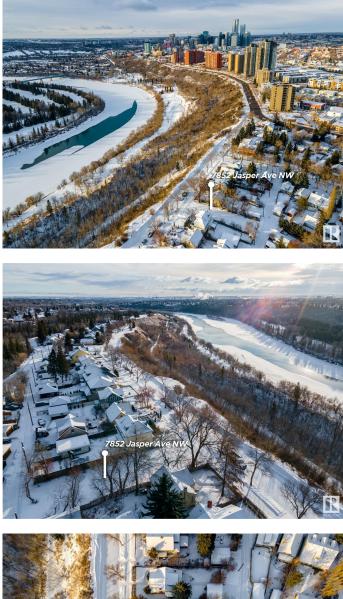

#### \$549,900

0 Bedroom, 0.00 Bathroom, Single Family on 0.00 Acres

Cromdale, Edmonton, AB

\*\*PLATINUM PROPERTY!\*\* Discover an unparalleled opportunity to build your dream home in the heart of Edmonton's historic Viewpoint neighborhood. This generous 50' x 150' lot offers breathtaking views of the city skyline and the iconic river valley. Imagine waking up to Edmontonâ€<sup>™</sup>s natural beauty, with easy access to the extensive network of walking and biking trails, including the serene Kinnaird Park. Positioned for convenience, this location lets you walk or bike to downtown hotspots like the ICE District, vibrant farmers' markets, cultural gems like the museum, and so much more. With its unbeatable combination of stunning vistas and urban accessibility, this property is perfect for those relocating locating to build a one of a kind home and seeking a blend of natural beauty and city living.

## **Community Information**

| Address     | 7852 Jasper Avenue |
|-------------|--------------------|
| Area        | Edmonton           |
| Subdivision | Cromdale           |
| City        | Edmonton           |
| County      | ALBERTA            |
| Province    | AB                 |
| Postal Code | T5H 3R9            |

## Exterior

Exterior Features Back Lane, Flat Site, River Valley View, River View, View Downtown, See Remarks