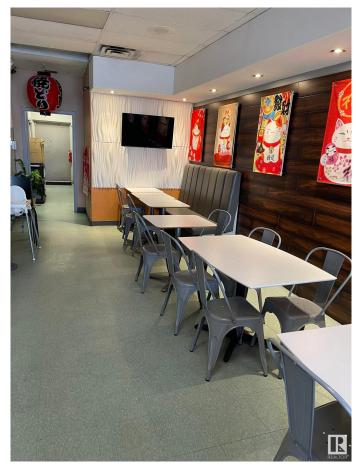

## \$123,800

0 Bedroom, 0.00 Bathroom, Business on 0.00 Acres

Killarney, Edmonton, AB

This WELL known business located in a busy strip mall. High traffic area. Serving REMEN, BUBBLE TEA.... Business is pretty steady with lots of take out and on line orders. Simple menu and easy to operate. It has great potential to add more items and increase the sales. Don't miss it!!