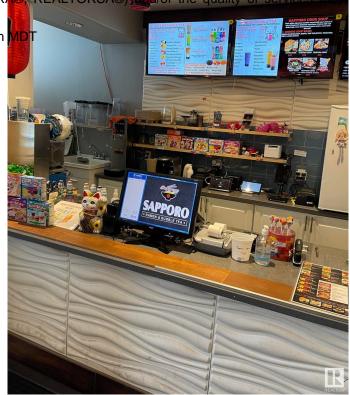

## \$123,800

0 Bedroom, 0.00 Bathroom, Business on 0.00 Acres

Killarney, Edmonton, AB

This WELL known business located in a busy strip mall. High traffic area. Serving REMEN, BUBBLE TEA.... Business is pretty steady with lots of take out and on line orders. Simple menu and easy to operate. It has great potential to add more items and increase the sales. Don't miss it!!