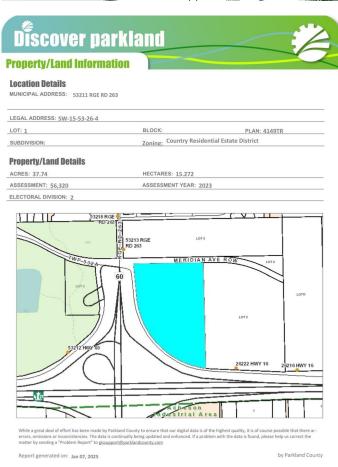

## **Community Information**

Address 53211 Rr263

Area Rural Parkland County

Subdivision Acheson Business Park

City Rural Parkland County

County ALBERTA

Province AB

Postal Code T7Z 1R1

#### Additional Information

Date Listed January 8th, 2025

Days on Market 111

Zoning Zone 70

DATA IS DEEMED RELIABLE BUT IS NOT GUARANTEED ACCURATE BY THE REALTORS® ASSOCIATION OF EDMONTON. COPYRIGHT 2025 BY THE REALTORS® ASSOCIATION OF EDMONTON. ALL RIGHTS RESERVED. Trademarks are owned or controlled by the Canadian Real Estate Association (CREA) and identify real estate professionals who are members of CREA (REALTOR®, REALTORS®) and/or the quality of services they provide (MLS®, Multiple Listing Service®)