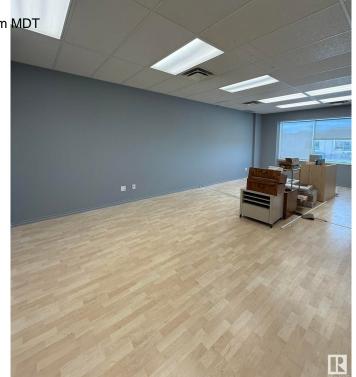

#### \$885,000

0 Bedroom, 0.00 Bathroom, Office on 0.00 Acres

Roper Industrial, Edmonton, AB

Prime commercial space available in South East Edmonton's "Bridge Water Business Park," ideally located on Roper Road between 75 St and 50 St, with easy access to Whitemud Freeway, public transit, and backing onto the scenic Mill Creek Ravine. This versatile property is zoned for multiple uses, including childcare, offices, schools, retail, and more. It features two floors with separate washrooms and kitchen areas on each level, ample parking, and excellent visibilityâ€"perfect for establishing or expanding your business in a highly accessible and desirable location.