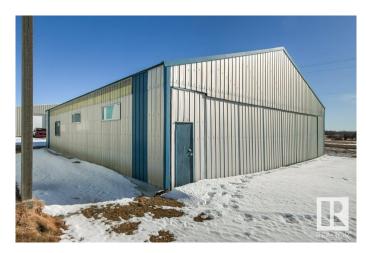

### \$225,000

0 Bedroom, 0.00 Bathroom, Industrial on 0.00 Acres

None, Rural Strathcona County, AB

Fully Serviced Hangar at Cooking Lake Airport! Canada's oldest operating public airport is CBSA approved (CANPASS), is home to two Transport Canada approved flight schools, offers a 2,950 foot runway, 11 taxiways & 24/7 aircraft refueling. All properties at the airport are bare-land condominiums, your low annual fee ensures that the runways, taxi-ways & roads are maintained 365 days a year. With all lots sold this is a great opportunity. This hangar was built in 2000 and offers a full kitchen (with antique gas stove), bathroom with shower & laundry, office, shop area, loft with murphy bed & large hangar space with concrete floor. The furnace & water pump were just replaced in 2022, Other features are a 300 gal cistern & 900 gal septic. The hangar doors slide manually along each side to offer maximum door width. An overhead door could easily be added to the road side as the opening is framed and ready. Perfect personal aircraft storage spot or aviation business with visibility from the road.