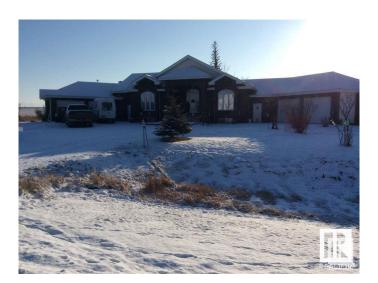

# \$1,099,999 - 43 26323 Twp Road 532 A, Rural Parkland County

MLS® #E4418762

## \$1,099,999

4 Bedroom, 4.00 Bathroom, 2,282 sqft Rural on 1.15 Acres

Royal Spring Estates, Rural Parkland County, AB

Custom built home with top quality materials and workmanship. it offers heated floors, 2 fireplaces, spiral staircase, 4 car attached oversize garage with heated floors, drainage, water, 220w power, and 3pc bath. Walls have spray foam. Fully finished forced walk out basement and a large deck. This home have to be seen to be fully appreciated.