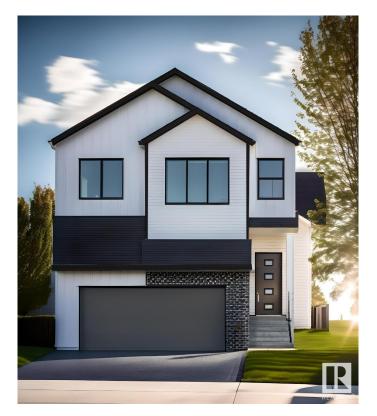

#### \$685,157

3 Bedroom, 2.50 Bathroom, 2,085 sqft Single Family on 0.00 Acres

River's Edge, Edmonton, AB

Discover this stunning farmhouse-style home featuring an open-to-below great room with large windows that flood the space with natural light. The main floor includes a convenient bedroom, a 3-piece bathroom with a standing shower, and a mudroom. The modern kitchen boasts quartz counters, cabinets to the ceiling, a walkthrough pantry, undermount sinks, and an electric fireplace in the living area. MDF shelving is thoughtfully placed throughout, adding functionality and style. Enjoy the spacious 21x22 double garage, textured ceilings, and a private side entrance. This beautifully designed home is the perfect blend of elegance and practicality! Photos are representative.

### **Exterior**

Exterior Wood, Brick, Vinyl

Exterior Features Cul-De-Sac, Schools, Shopping Nearby

Roof Asphalt Shingles
Construction Wood, Brick, Vinyl
Foundation Concrete Perimeter