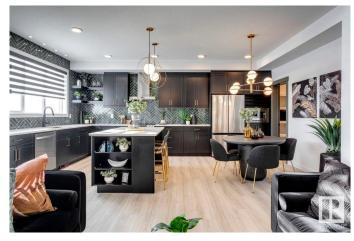

#### \$685,157

3 Bedroom, 2.50 Bathroom, 2,085 sqft Single Family on 0.00 Acres

River's Edge, Edmonton, AB

Discover this stunning farmhouse-style home featuring an open-to-below great room with large windows that flood the space with natural light. The main floor includes a convenient bedroom, a 3-piece bathroom with a standing shower, and a mudroom. The modern kitchen boasts quartz counters, cabinets to the ceiling, a walkthrough pantry, undermount sinks, and an electric fireplace in the living area. MDF shelving is thoughtfully placed throughout, adding functionality and style. Enjoy the spacious 21x22 double garage, textured ceilings, and a private side entrance. This beautifully designed home is the perfect blend of elegance and practicality! Photos are representative.