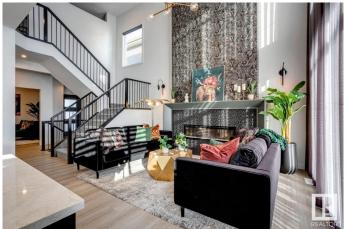

#### \$685,157

3 Bedroom, 2.50 Bathroom, 2,085 sqft Single Family on 0.00 Acres

River's Edge, Edmonton, AB

Discover this stunning farmhouse-style home featuring an open-to-below great room with large windows that flood the space with natural light. The main floor includes a convenient bedroom, a 3-piece bathroom with a standing shower, and a mudroom. The modern kitchen boasts quartz counters, cabinets to the ceiling, a walkthrough pantry, undermount sinks, and an electric fireplace in the living area. MDF shelving is thoughtfully placed throughout, adding functionality and style. Enjoy the spacious 21x22 double garage, textured ceilings, and a private side entrance. This beautifully designed home is the perfect blend of elegance and practicality! Photos are representative.

#### Interior

Interior Features ensuite bathroom

Appliances Hood Fan, Microwave Hood Fan

Heating Forced Air-1, Natural Gas

Fireplace Yes
Fireplaces Insert

Stories 2

Has Basement Yes

Basement Full, Unfinished