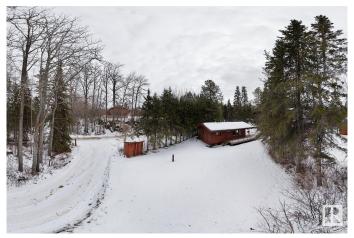

## \$299,000

2 Bedroom, 1.00 Bathroom, 614 sqft Rural on 0.20 Acres

Moonlight Bay (Parkland), Rural Parkland County, AB

Open concept log cabin built in 1964, has pine board walls and ceiling, and new vinyl flooring. Spacious 600 sq. ft. space includes 2 bedrooms, bathroom, and utility/storage room. Kitchen comes with fridge and new glass top stove. Large windows allow for lots of natural light. Wrap around partially covered deck with outdoor cooking area, includes double sink and hot/cold running water. Surrounded by mature trees, and a gravel fire pit area to enjoy long summer evenings. Renovated in 2018 to accommodate bathroom and new plumbing. Electric wiring on 60 amp panel, updated and inspected to meet current codes. On demand water heater and forced air furnace upgraded in 2018. Deck is 5 years old with black steel railings.