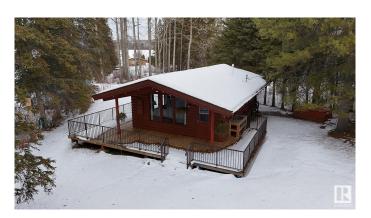

## \$299,000

2 Bedroom, 1.00 Bathroom, 614 sqft Rural on 0.20 Acres

Moonlight Bay (Parkland), Rural Parkland County, AB

Open concept log cabin built in 1964, has pine board walls and ceiling, and new vinyl flooring. Spacious 600 sq. ft. space includes 2 bedrooms, bathroom, and utility/storage room. Kitchen comes with fridge and new glass top stove. Large windows allow for lots of natural light. Wrap around partially covered deck with outdoor cooking area, includes double sink and hot/cold running water. Surrounded by mature trees, and a gravel fire pit area to enjoy long summer evenings. Renovated in 2018 to accommodate bathroom and new plumbing. Electric wiring on 60 amp panel, updated and inspected to meet current codes. On demand water heater and forced air furnace upgraded in 2018. Deck is 5 years old with black steel railings.