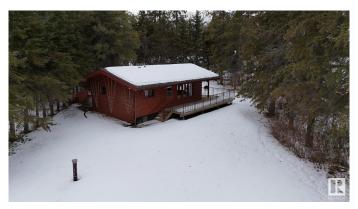

## \$299,000

2 Bedroom, 1.00 Bathroom, 614 sqft Rural on 0.20 Acres

Moonlight Bay (Parkland), Rural Parkland County, AB

Open concept log cabin built in 1964, has pine board walls and ceiling, and new vinyl flooring. Spacious 600 sq. ft. space includes 2 bedrooms, bathroom, and utility/storage room. Kitchen comes with fridge and new glass top stove. Large windows allow for lots of natural light. Wrap around partially covered deck with outdoor cooking area, includes double sink and hot/cold running water. Surrounded by mature trees, and a gravel fire pit area to enjoy long summer evenings. Renovated in 2018 to accommodate bathroom and new plumbing. Electric wiring on 60 amp panel, updated and inspected to meet current codes. On demand water heater and forced air furnace upgraded in 2018. Deck is 5 years old with black steel railings.