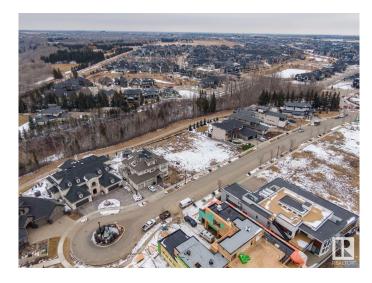

### \$990,000

0 Bedroom, 0.00 Bathroom, Condo / Townhouse on 0.00 Acres

Keswick Area, Edmonton, AB

Rare Opportunity knocks. Picturesque 11,800+ sqft (0.275 acres) Estate WALKOUT lot backing onto RAVINE. Located in Southwest Edmonton's Keswick neighborhood, THE BANKS is unquestionably the most prestigious & private GATED community. This exclusive address features 23 lots in what will be an enclave of stunning, upscale Estate homes in the \$2.5 Million+ range. An amazing sanctuary environment bordered by Ravine, Environmental Reserve & the spectacular River Valley. Parks, ponds & a multitude of trails are just steps away. Use your own Builder. 3 & 4 car garages, Flat roof, Contemporary, Transitional or Traditionalâ€lif you can Dream it, you can Build it. This spectacular serene Country lifestyle is just minutes away to all amenities, shopping, restaurants & the Windermere Golf & CC. Architectural guidelines ensure that only the highest quality is attained for individual residences & overall street appearance.

## **Community Information**

Address 7 3466 Keswick Boulevard

Area Edmonton

Subdivision Keswick Area

City Edmonton
County ALBERTA

Province AB

Postal Code T6W 3S4