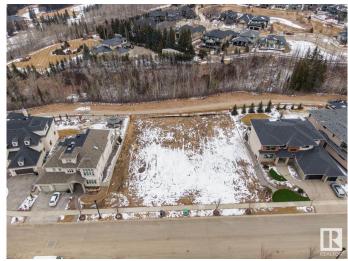

### \$990,000

0 Bedroom, 0.00 Bathroom, Condo / Townhouse on 0.00 Acres

Keswick Area, Edmonton, AB

Rare Opportunity knocks. Picturesque 11,800+ sqft (0.275 acres) Estate WALKOUT lot backing onto RAVINE. Located in Southwest Edmonton's Keswick neighborhood, THE BANKS is unquestionably the most prestigious & private GATED community. This exclusive address features 23 lots in what will be an enclave of stunning, upscale Estate homes in the \$2.5 Million+ range. An amazing sanctuary environment bordered by Ravine, Environmental Reserve & the spectacular River Valley. Parks, ponds & a multitude of trails are just steps away. Use your own Builder. 3 & 4 car garages, Flat roof, Contemporary, Transitional or Traditionalâ€lif you can Dream it, you can Build it. This spectacular serene Country lifestyle is just minutes away to all amenities, shopping, restaurants & the Windermere Golf & CC. Architectural guidelines ensure that only the highest quality is attained for individual residences & overall street appearance.

## **Community Information**

Address 7 3466 Keswick Boulevard

Area Edmonton

Subdivision Keswick Area

City Edmonton
County ALBERTA

Province AB

Postal Code T6W 3S4