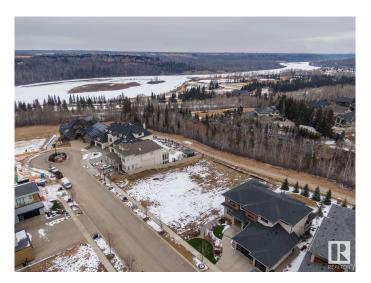

### \$990,000

0 Bedroom, 0.00 Bathroom, Condo / Townhouse on 0.00 Acres

Keswick Area, Edmonton, AB

Rare Opportunity knocks. Picturesque 11,800+ sqft (0.275 acres) Estate WALKOUT lot backing onto RAVINE. Located in Southwest Edmonton's Keswick neighborhood, THE BANKS is unquestionably the most prestigious & private GATED community. This exclusive address features 23 lots in what will be an enclave of stunning, upscale Estate homes in the \$2.5 Million+ range. An amazing sanctuary environment bordered by Ravine, Environmental Reserve & the spectacular River Valley. Parks, ponds & a multitude of trails are just steps away. Use your own Builder. 3 & 4 car garages, Flat roof, Contemporary, Transitional or Traditionalâ€lif you can Dream it, you can Build it. This spectacular serene Country lifestyle is just minutes away to all amenities, shopping, restaurants & the Windermere Golf & CC. Architectural guidelines ensure that only the highest quality is attained for individual residences & overall street appearance.

## **Community Information**

Address 7 3466 Keswick Boulevard

Area Edmonton

Subdivision Keswick Area

City Edmonton
County ALBERTA

Province AB

Postal Code T6W 3S4