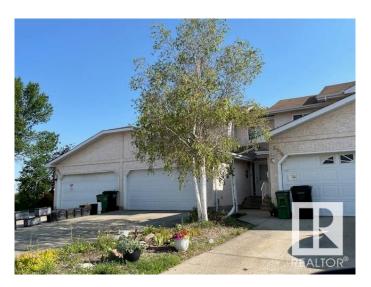

#### \$312,900

3 Bedroom, 2.50 Bathroom, 1,324 sqft Single Family on 0.00 Acres

Ozerna, Edmonton, AB

GREAT LOCATION! Close to shops, schools, parks and public transportation. 3
BEDROOMS, FULLY FINISHED BASEMENT, 3 BATHS, DOUBLE ATTACHED GARAGE.

## **Essential Information**

MLS® # E4420886 Price \$312,900

Bedrooms 3
Bathrooms 2.50

Full Baths 2
Half Baths 1

Square Footage 1,324 Acres 0.00

Year Built 1993

Type Single Family

Sub-Type Residential Attached

### **Exterior**

Exterior Wood, Stucco

Exterior Features Public Transportation, Schools, Shopping Nearby, See Remarks

Roof Asphalt Shingles

Construction Wood, Stucco

Foundation Concrete Perimeter